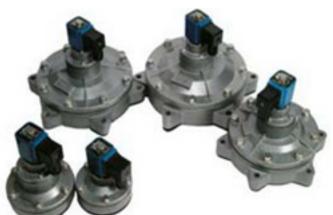

Brittle in international properties with the control of the contro

High performance diaphragm valve with dresser nut ports. Available with integral pilot or as remotely piloted valve. Outlet at 90° to inlet