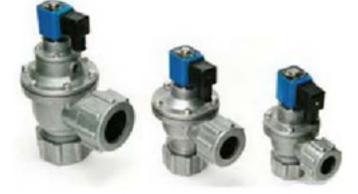

## OMC-T

Pulse Jet Valves are the straight in valves, with the 180° angle between the inlet and outlet, Which are suitable for the installed connection between the inlet and gas dome, outlet and the blow tube to provide good air flow and dust clean pulses satisfying the requirements.