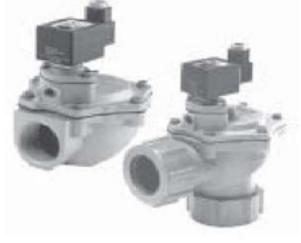

Brittle in international properties with the control of the contro

High performance diaphragm valve with dresser nut ports. Available with integral pilot or as remotely piloted valve. Outlet at 90° to inlet