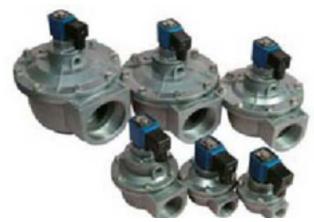

## OMC-Z

Pulse Jet Valves are right-angle valves, outlet at 90° to inlet with threaded connections which are particularly designed for dust collector service applications for reverse pulse jet filter cleaning.

## OMC-ZM

Pulse Jet Valves are right-angle valves, Outlet at 90° to inlet with dresser nut ports which are particularly designed for dust collector service applications for reverse pulse jet filter cleaning.