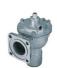

## OMC-Z

Pulse Jet Valves are right-angle valves, outlet at 90° to inlet with threaded connections which are particularly designed for dust collector service applications for reverse pulse jet filter cleaning.